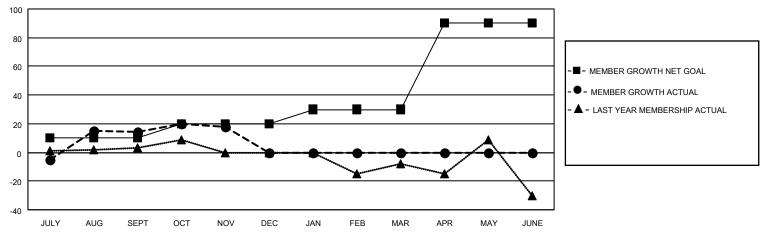

## District 4 A2

| Clubs RESULTS FOR 2022-2023 |   |   |   | Members RESULTS FOR 2022-2023 |    |    |    |
|-----------------------------|---|---|---|-------------------------------|----|----|----|
|                             |   |   |   |                               |    |    |    |
| JULY/AUG/SEPT               | 0 | 0 | 0 | JULY/AUG/SEPT                 | 10 | 44 | 28 |
| OCT/NOV/DEC                 | 0 | 0 | 0 | OCT/NOV/DEC                   | 10 | 58 | 51 |
| JAN/FEB/MAR                 | 0 | 0 | 0 | JAN/FEB/MAR                   | 10 | 0  | 0  |
| APR/MAY/JUNE                | 3 | 0 | 0 | APR/MAY/JUNE                  | 60 | 0  | 0  |

#### GOALS AND ACTUAL MEMBERS CUMULATIVE

| DROPPED CLUBS: 0 |    | 28 CLUBS OF 60 ADDED 1 OR<br>MORE NEW MEMBERS | GENDER DISTRIBUTION       |                |  |
|------------------|----|-----------------------------------------------|---------------------------|----------------|--|
|                  |    | WORL NEW WEIWIBERS                            | MALE                      | 1,193 (69.89%) |  |
|                  |    |                                               | FEMALE                    | 513 (30.05%)   |  |
| DROPPED MEMBERS  |    |                                               | NON BINARY                | 0 (0.00%)      |  |
| DE0E40ED         | 0  |                                               | PREFER NOT TO ANSWER      | 1 (0.06%)      |  |
| DECEASED         | 9  |                                               |                           |                |  |
| CLUB CANCELLED   | 0  | CLICK HERE FOR CUMULATIVE                     | TOTAL FAMILY UNIT MEMBERS | 288            |  |
| OTHER            | 69 | MEMBERSHIP DATA                               |                           |                |  |
| TOTAL            | 78 |                                               | FAMILY MEMBERS PAYING HAI | LF DUES 155    |  |
|                  |    |                                               |                           |                |  |