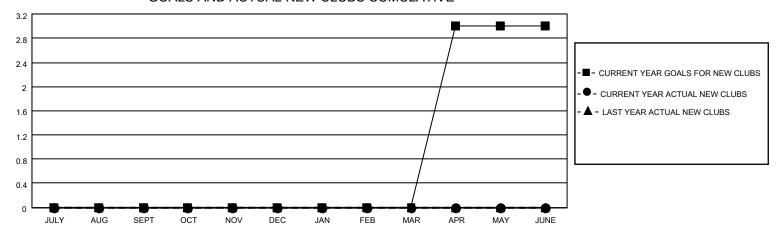

## District 4 A2

| Clubs RESULTS FOR 2022-2023 |   |   |   | Members RESULTS FOR 2022-2023 |    |    |    |
|-----------------------------|---|---|---|-------------------------------|----|----|----|
|                             |   |   |   |                               |    |    |    |
| JULY/AUG/SEPT               | 0 | 0 | 0 | JULY/AUG/SEPT                 | 10 | 44 | 28 |
| OCT/NOV/DEC                 | 0 | 0 | 0 | OCT/NOV/DEC                   | 10 | 58 | 51 |
| JAN/FEB/MAR                 | 0 | 0 | 0 | JAN/FEB/MAR                   | 10 | 0  | 0  |
| APR/MAY/JUNE                | 3 | 0 | 0 | APR/MAY/JUNE                  | 60 | 0  | 0  |

#### GOALS AND ACTUAL NEW CLUBS CUMULATIVE